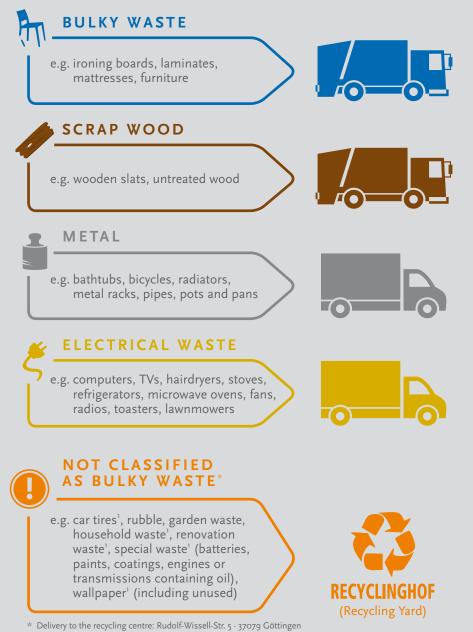

## **Bulky Waste** – Separation Guide

## PLEASE SEPARATE BEFOREHAND!

## NOTE

- The waste must be ready by 6:00 on the pick-up day.
- The free pick-up quantity is limited to 4 cbm.
- · Individual items must be no longer than 2.20 m and must not weigh more than 75 kg.
- The pick-up place must be checked and, if necessary, cleaned after the pick-up.

- \* Delivery to the recycling centre: Rudolf-Wissell-Str. 5 · 37079 Göttingen Opening times: Mon-Thu 8:00 17:00 · Fri 8:00 14:00
- fee based